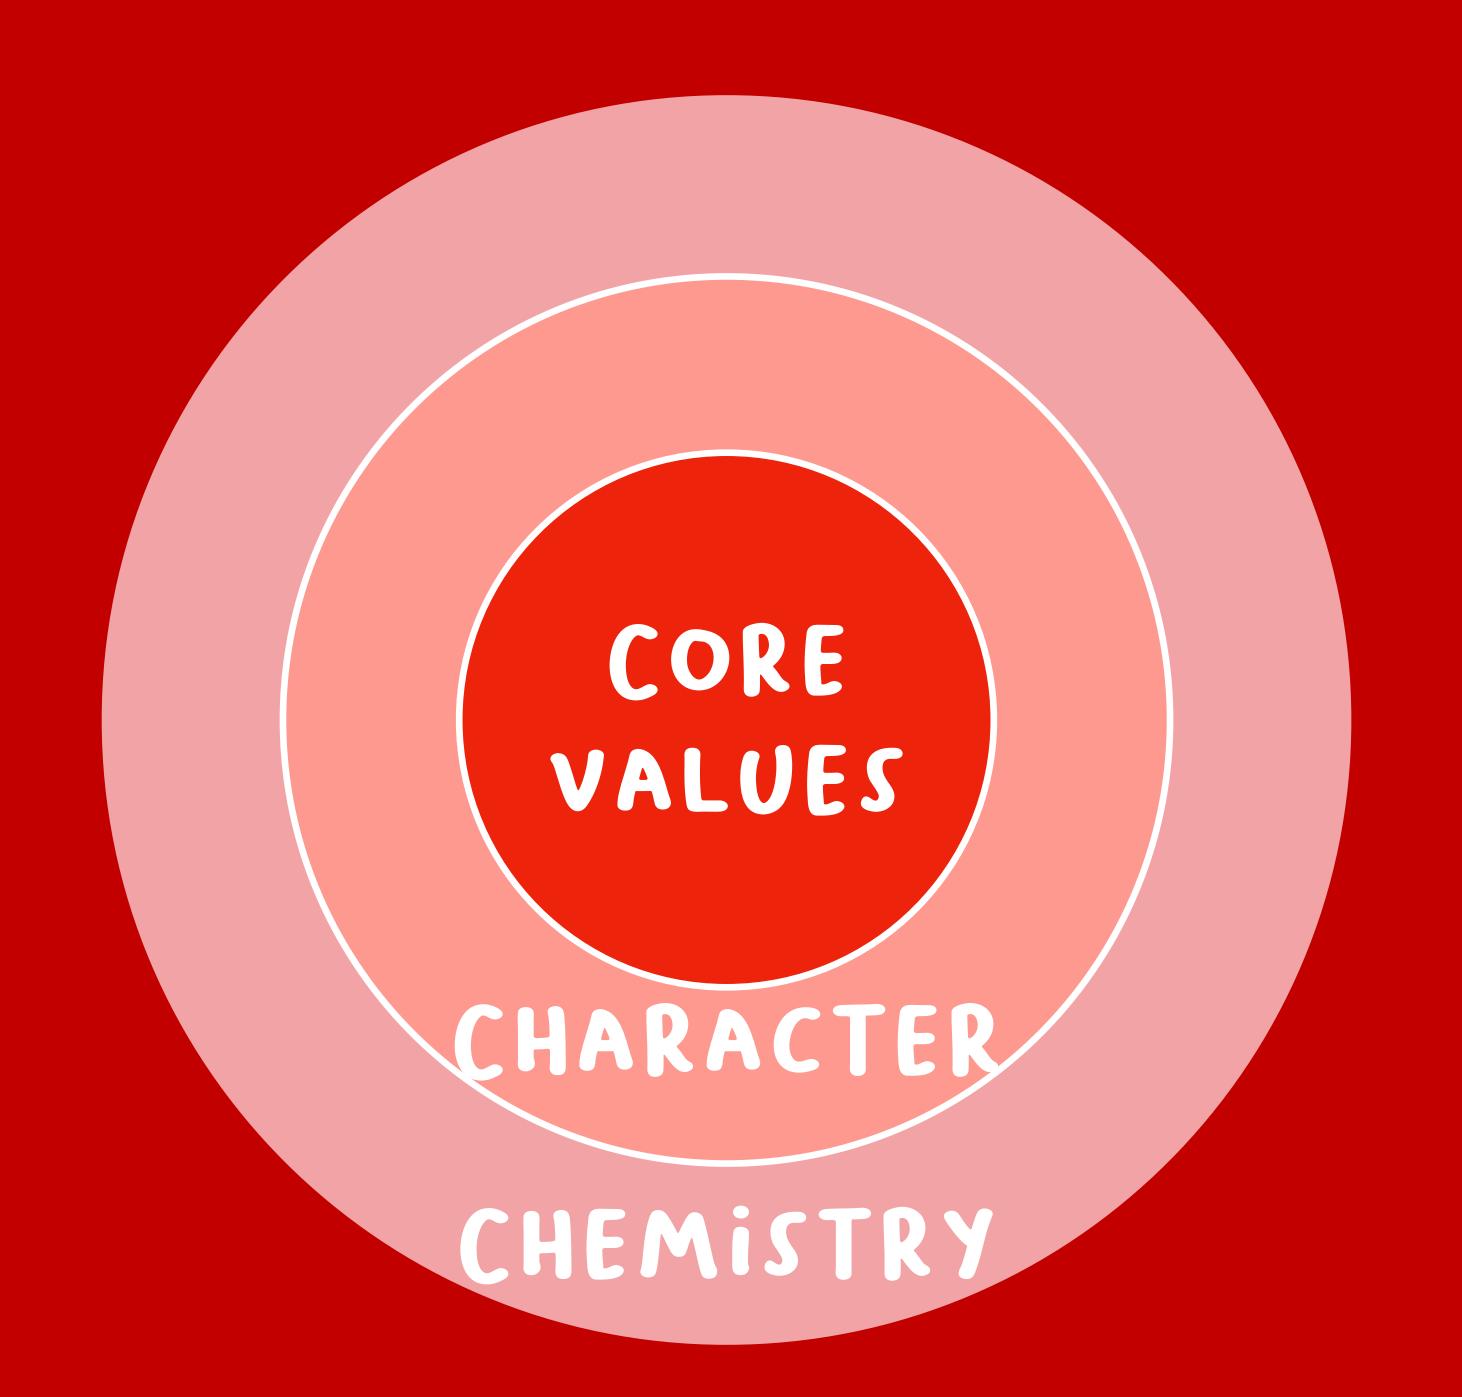

#### WHATTOLOOK FORINA MARIAGE

#### TO WRAP UP:

- 1. KNOW YOUR WHY
- 2. UNDERSTAND THE BIBLICAL FRAMEWORK FOR MARRIAGE
- 3. CONSIDER CORE VALUES,
  CHARACTER & CHEMISTRY
- 4. HAVE APPROPRIATE

  EXPECTATIONS WHEN

  DATING